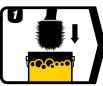

of product (about

10 ltr of lukewarm

Bucket 2 = clean, lukewarm water

Place a **G3 Pro** Lambs Wool Wash Mitt into the Wash & Wax solution

Wash vehicle, with the soaked mitt, in sections

Clean the mitt in the lukewarm water to remove dirt between washes